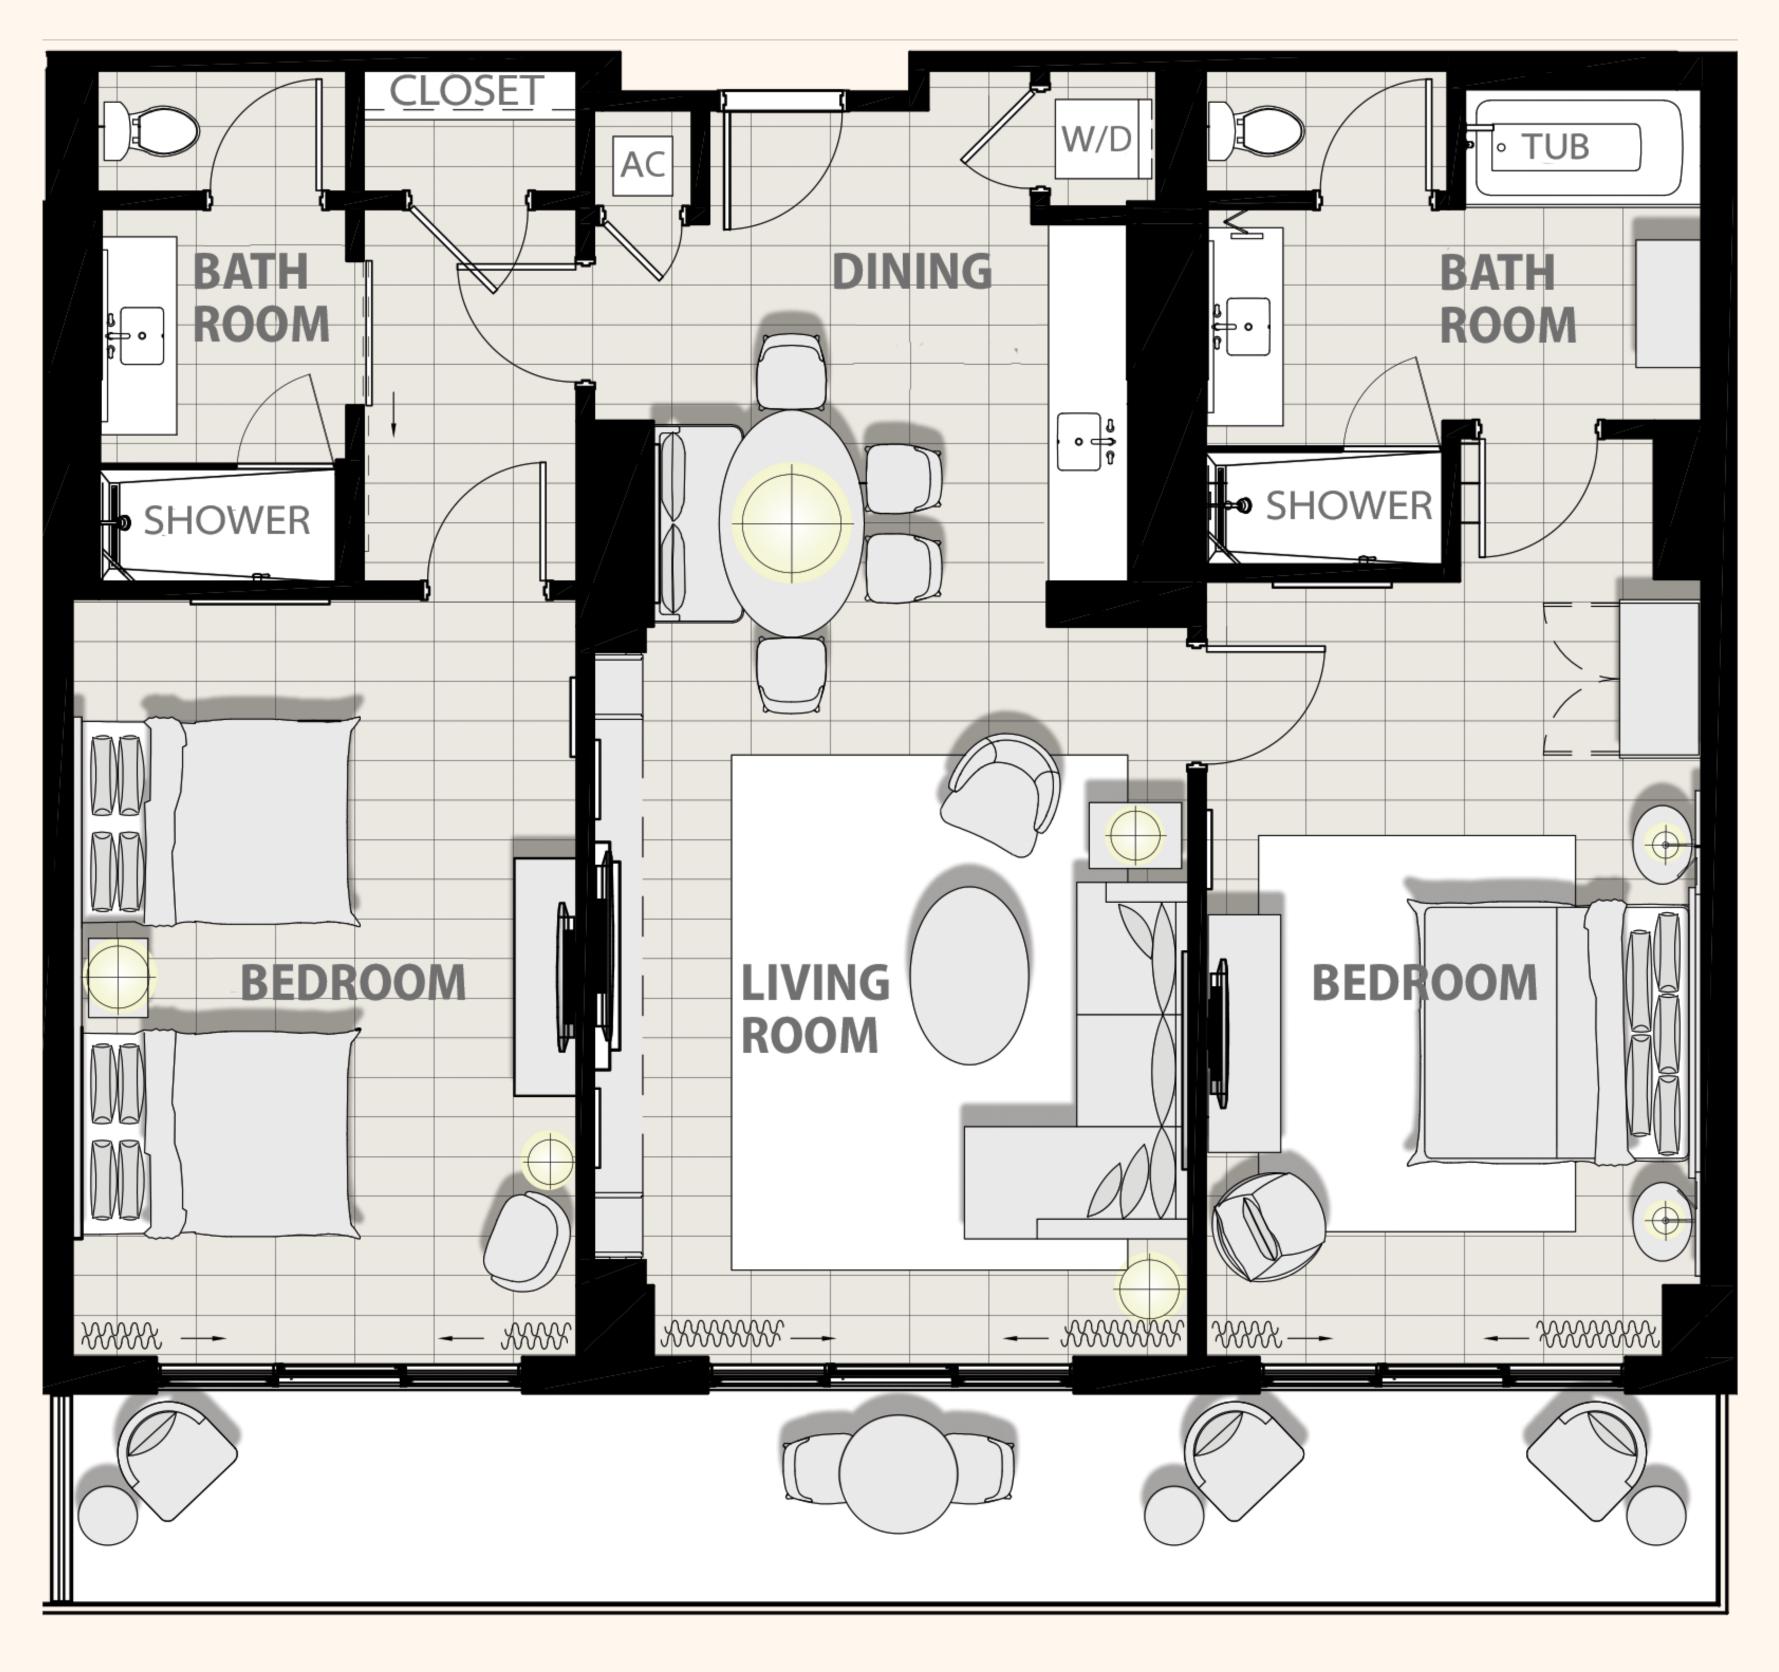

## ANCLOTE SOUTH B1 Level 7; 8; 9 UNITS 715; 815; 915 1,266 SQ FT 2 Beds | 2 Baths