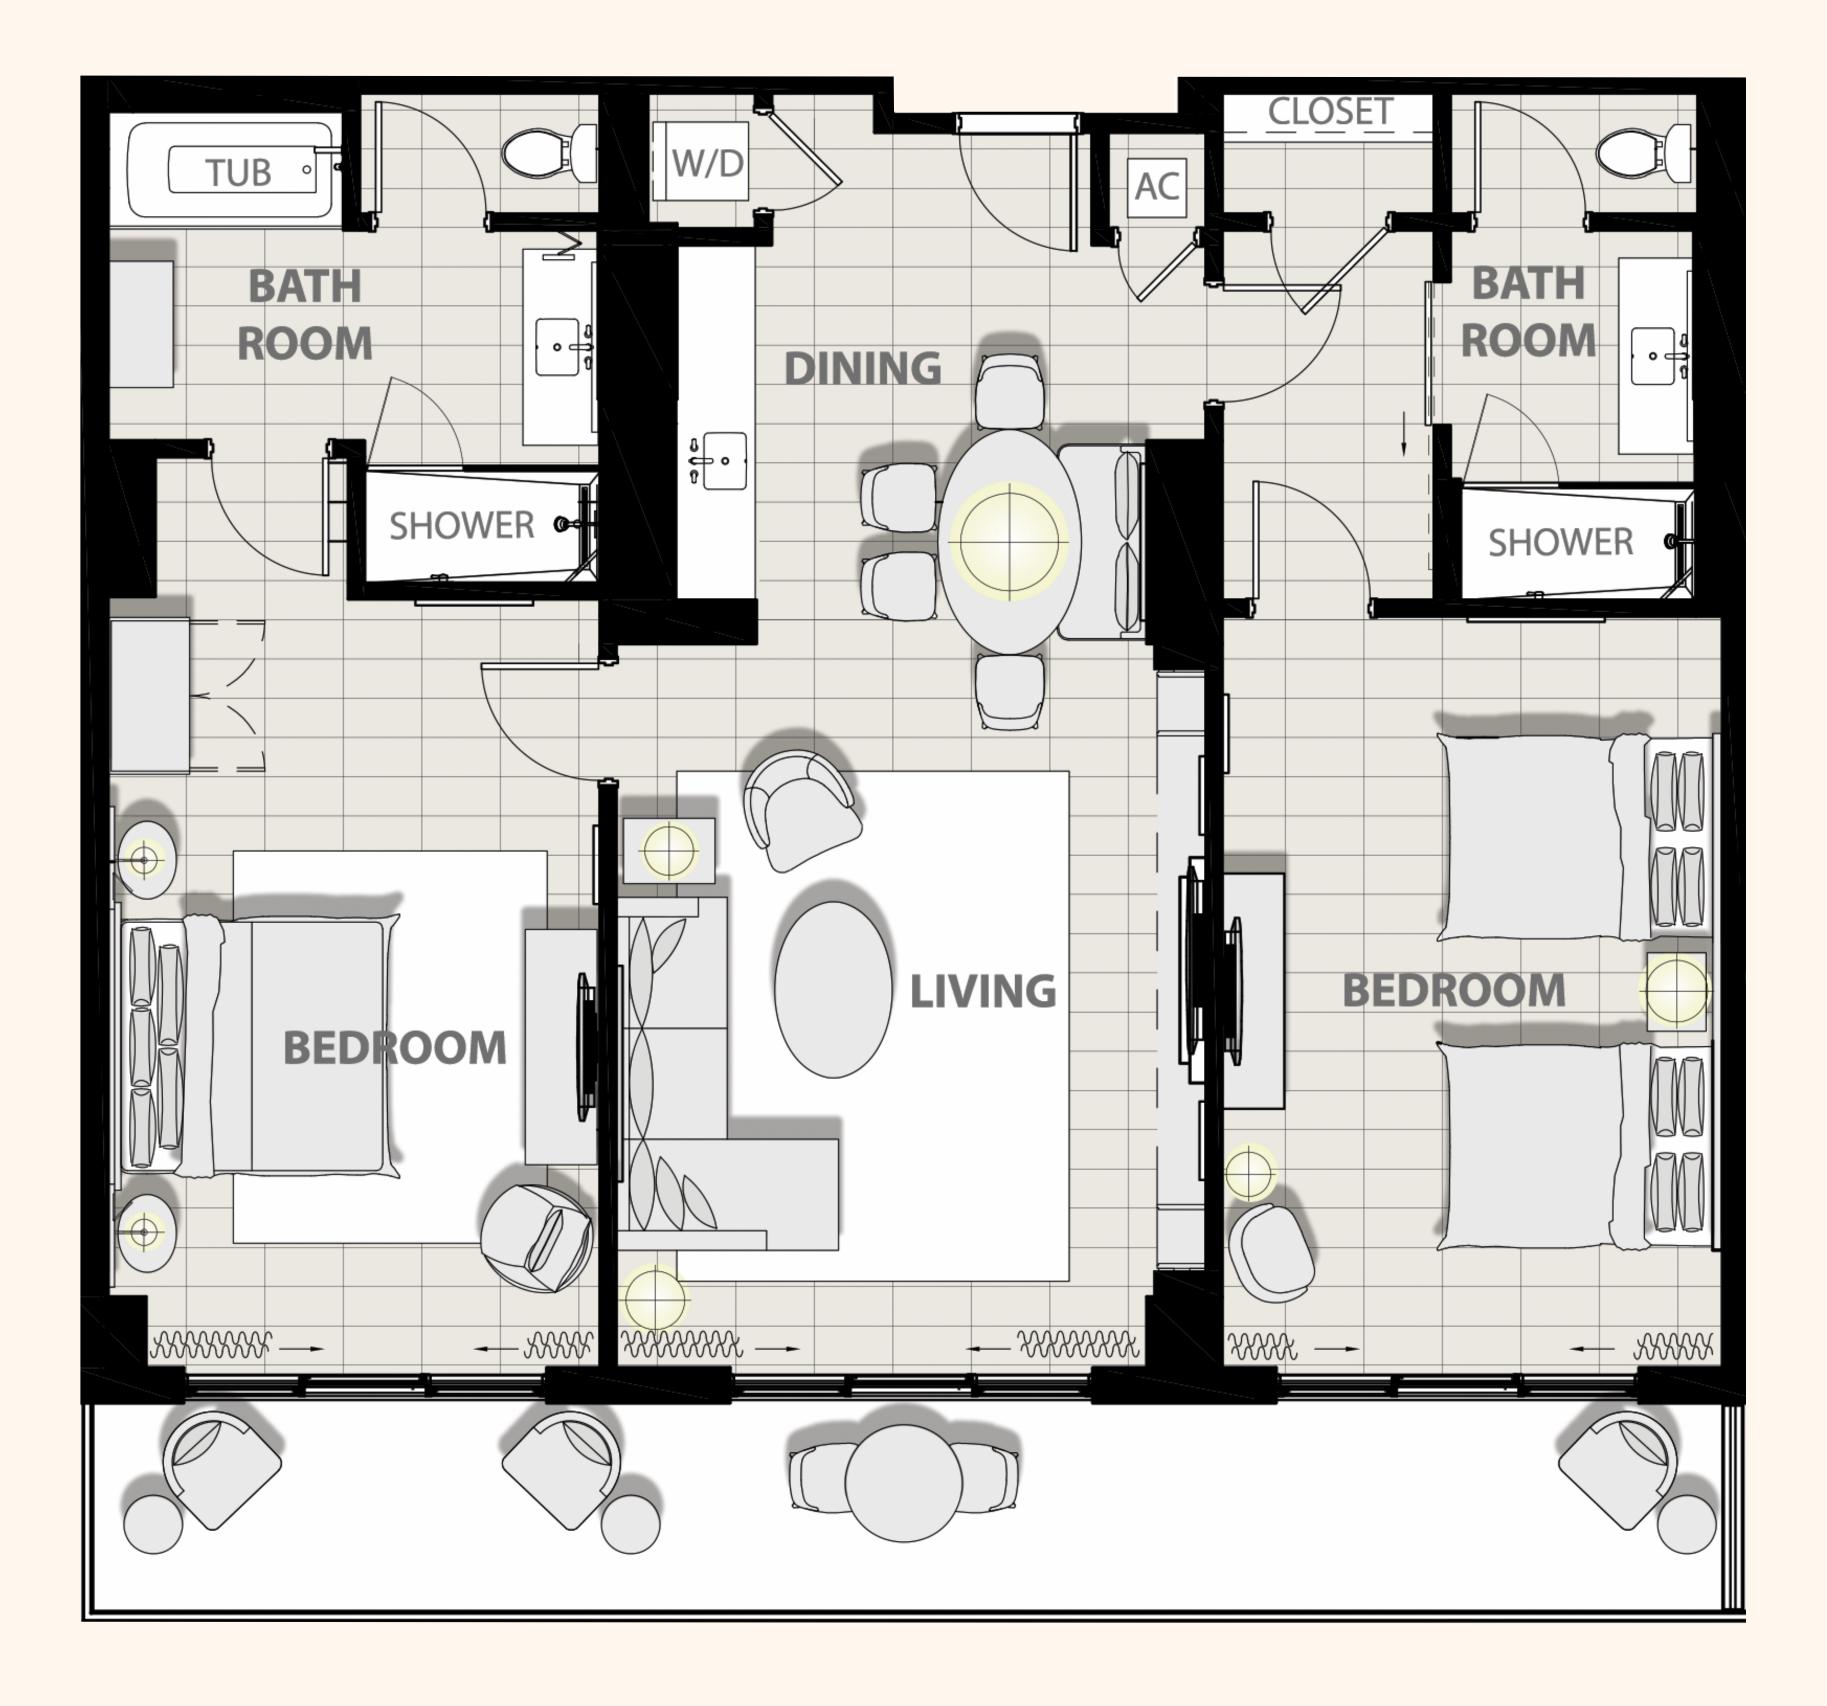

### ANCLOTE SOUTH B1 Level 7; 8; 9; 10 UNITS 711; 811; 911; 1011

1,266 SQ FT 2 Beds | 2 Baths