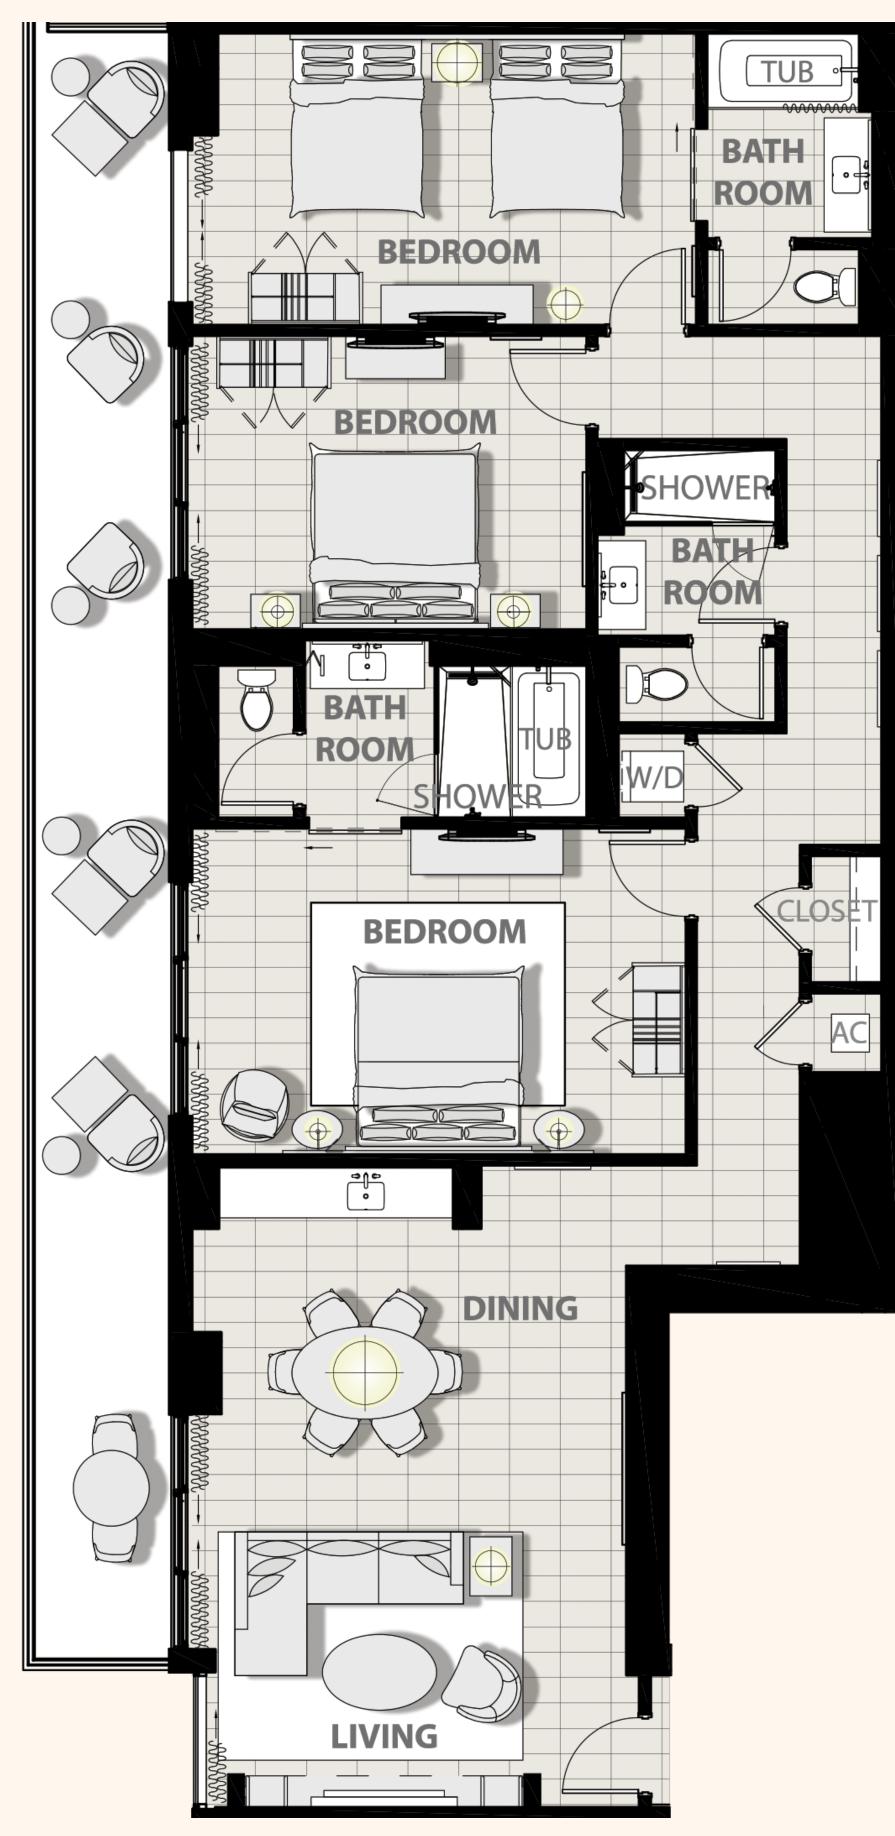

CLEARWATER BEACH

CALADESI WEST C-2 Level 14; 15; 16
Units 1412, 1512; 1612

1,628 SQ FT

3 Beds | 3 Baths

Scale: Not to scale. All dimensions are approximate.

DISCLAIME

Obtain the Property Report required by Federal law and read it before signing anything. No Federal agency has judged the merits or value, if any, of this property. JW Marriott Clearwater Beach is a proposed condo-hotel development in Clearwater Beach, Florida that does not yet exist. Photos and drawings and other visual depictions in this advertisement are for illustrative purposes only and do not represent the amenities or facilities in JW Marriott and should not be relied upon in deciding to purchase or lease an interest in the development. The Developer makes no guarantee, representation or warranty whatsoever that the developments, facilities or improvements depicted will ultimately appear as shown. This is not intended to be an offering or solicitation of sale. Square footage figures for each residence shown herein are approximations and no representation is made as to the accuracy of such figures. ORAL REPRESENTATIONS CANNOT BE RELIED UPON AS CORRECTLY STATING REPRESENTATIONS OF THE SELLER. FOR CORRECT REPRESENTATIONS, MAKE REFERENCE TO THIS BROCHURE AND TO THE DOCUMENTS REQUIRED BY SECTION 718.503, FLORIDA STATUTES. TO BE FURNISHED BY A SELLER TO A BUYER OR LESSE. This project has been filed in the state of Florida and no other state. Prices and availability are subject to change at any time without notice.