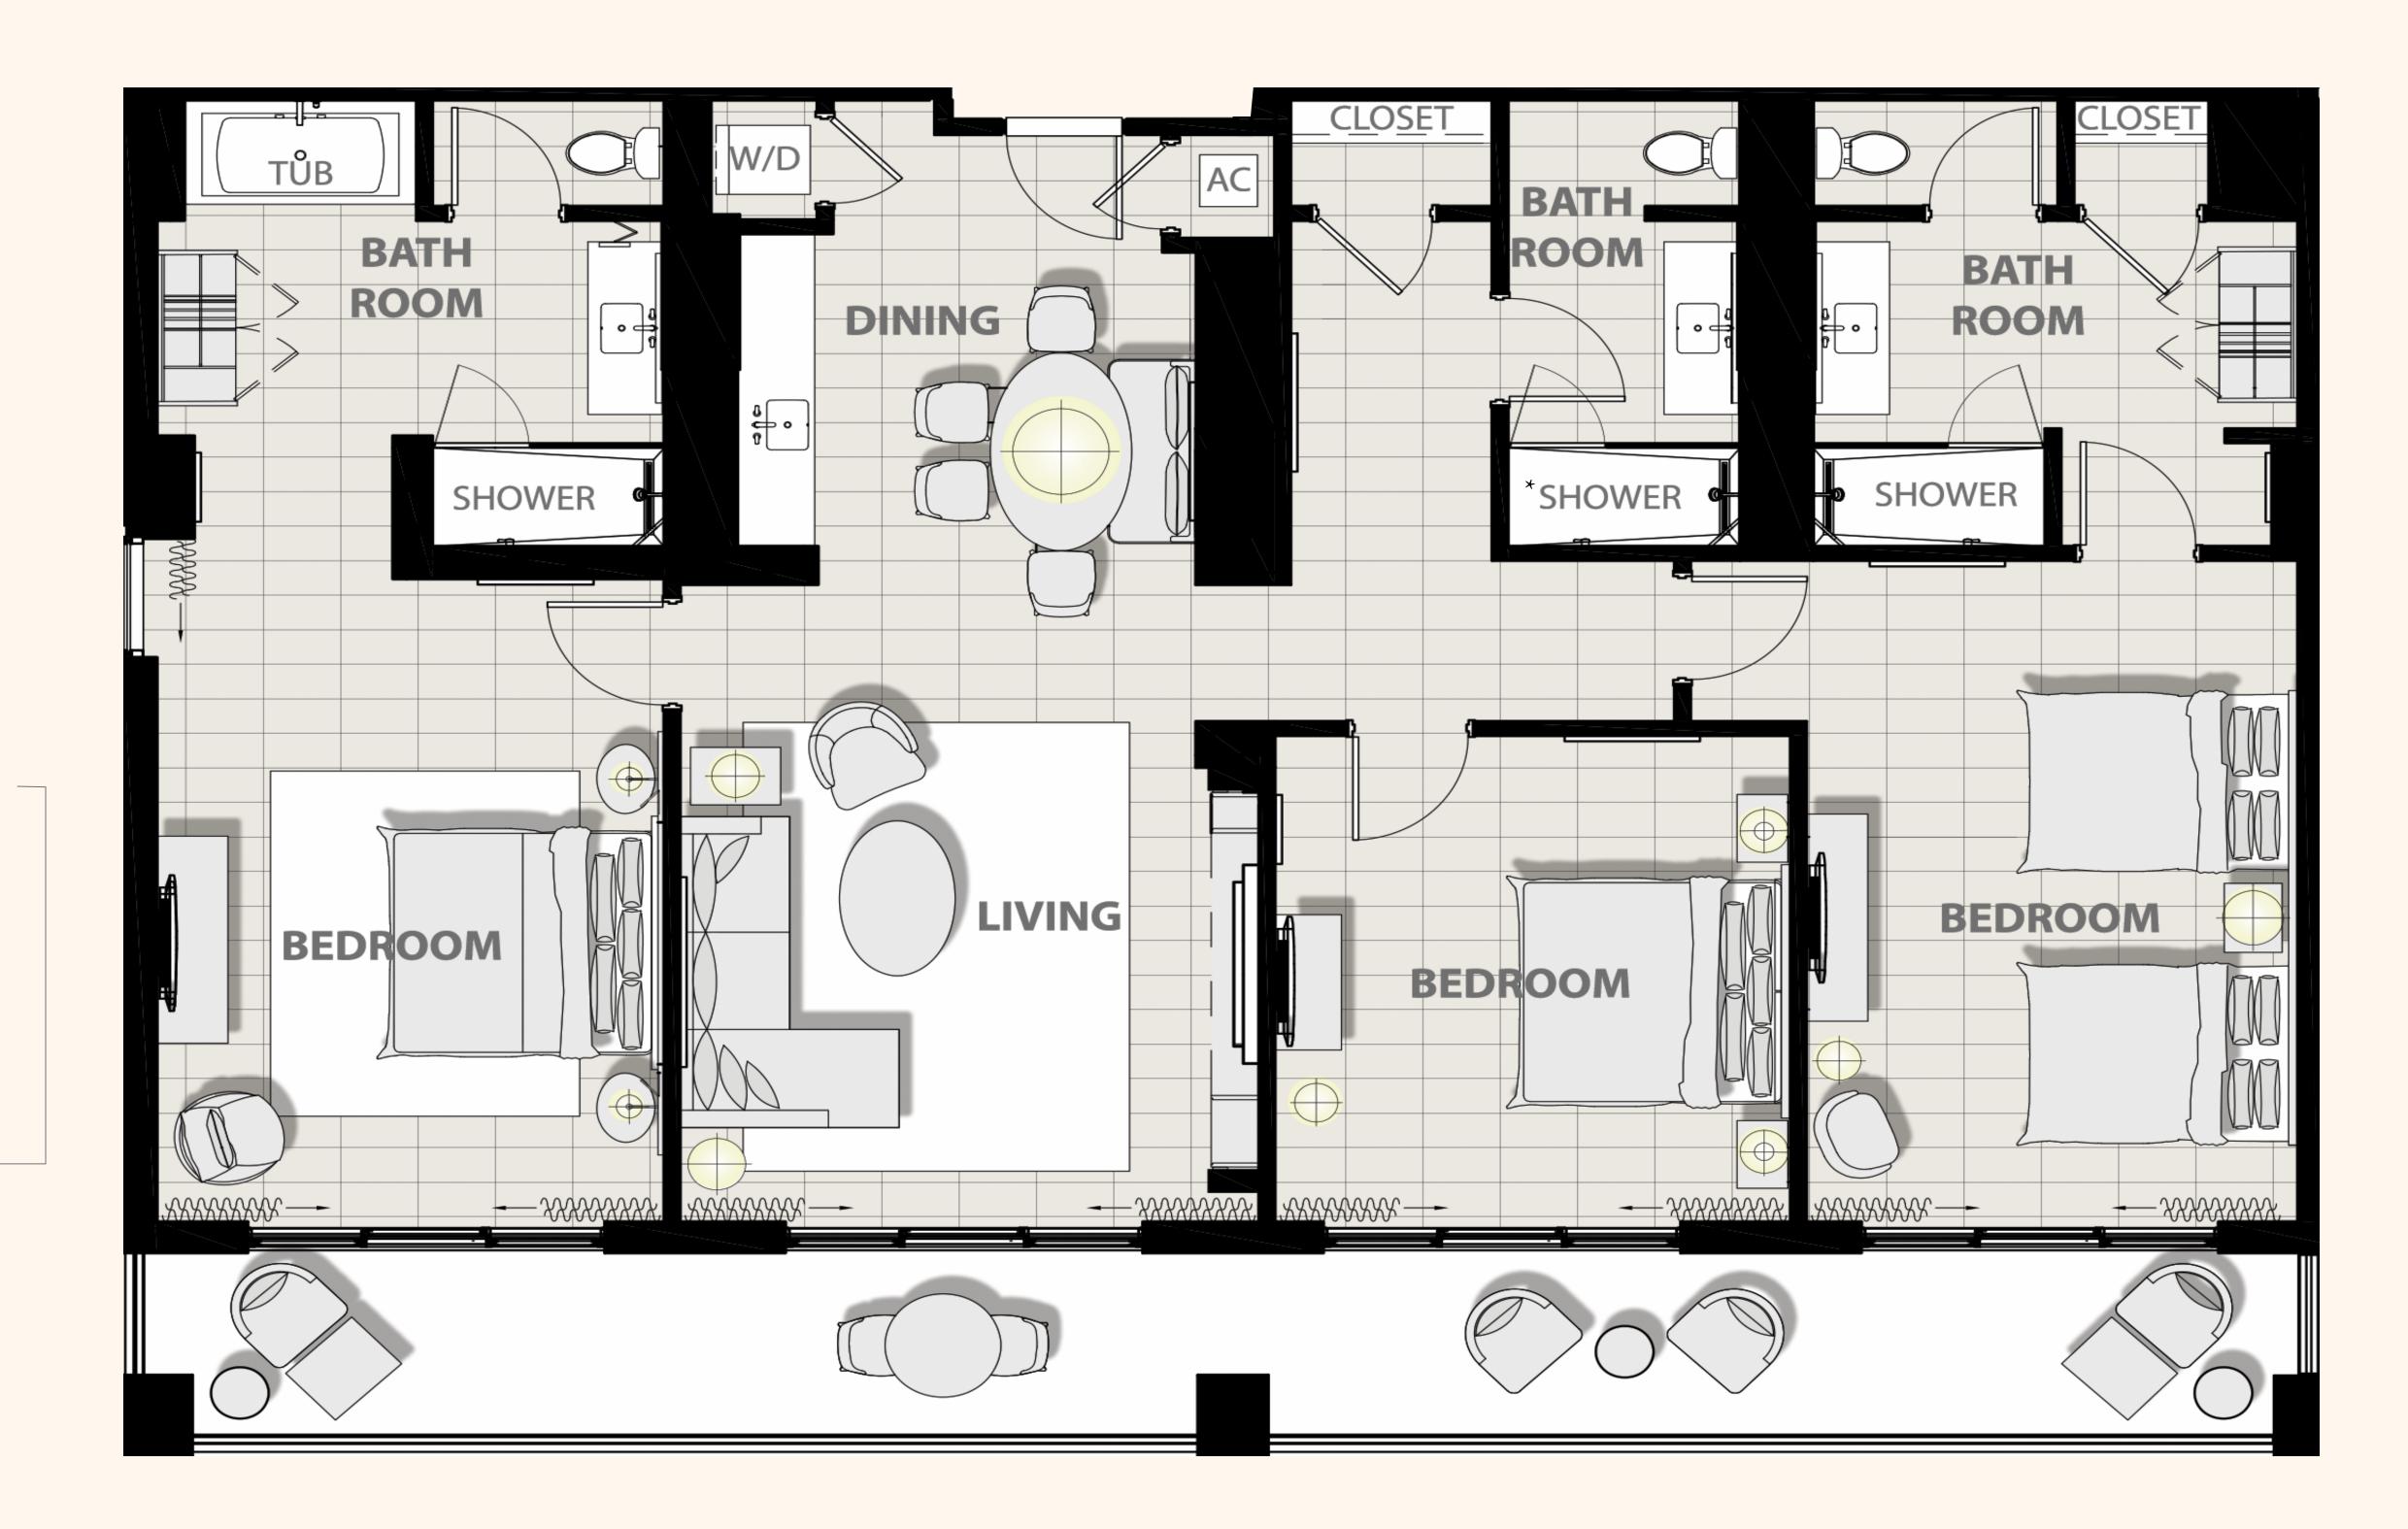

CLEARWATER BEACH

SAND KEY SOUTH C-1

Level 12; 14; 15; 16

Units 1211; 1411\*; 1511; 1611

1,698 SQ FT

3 Beds | 3 Baths

\*Guest bath has shower/tub

Scale: Not to scale. All dimensions are approximate.